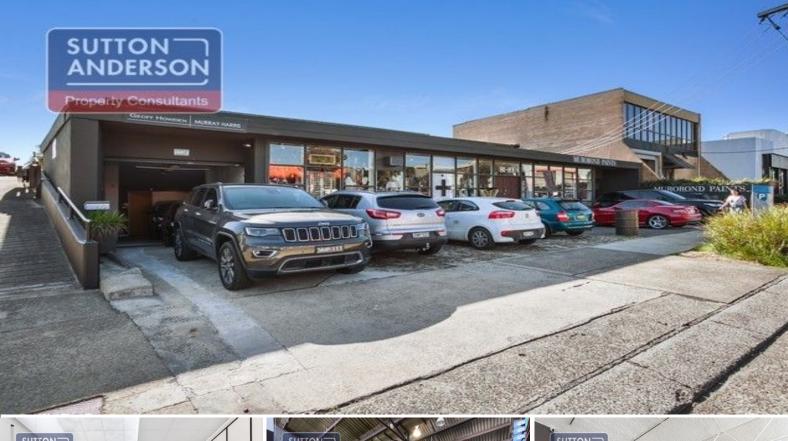

81-83 Dickson Avenue, Artarmon NSW 2064

## PRIME FREESTANDING OFFICE/WAREHOUSE IN ARTARMON

This property is comprised of an older style freestanding office/warehouse building with great double street frontage. The building is serviced by 2 roller shutter doors. The property boasts double street frontage and is located 2 doors down from Pacific Highway.

Currently fully tenanted, this property is ideal for investors, developers and owner occupiers.

Superbly located in the heart of Artarmon's industrial precinct with neighbours such as Bunnings, Tesla, SBS Productions and more.