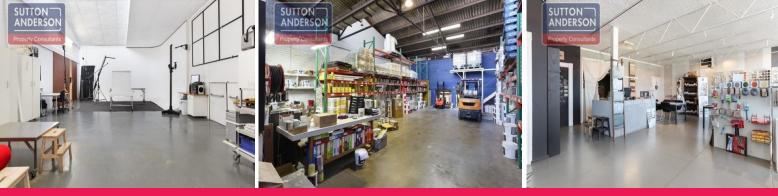

## PRIME FREESTANDING OFFICE/WAREHOUSE IN ARTARMON

This property is comprised of an older style freestanding office/warehouse building with great double street frontage. The building is serviced by 2 roller shutter doors. The property boasts double street frontage and is located 2 doors down from Pacific Highway.

Currently fully tenanted, this property is ideal for investors, developers and owner occupiers.

Superbly located in the heart of Artarmon's industrial precinct with neighbours such as Bunnings, Tesla, SBS Productions and more.