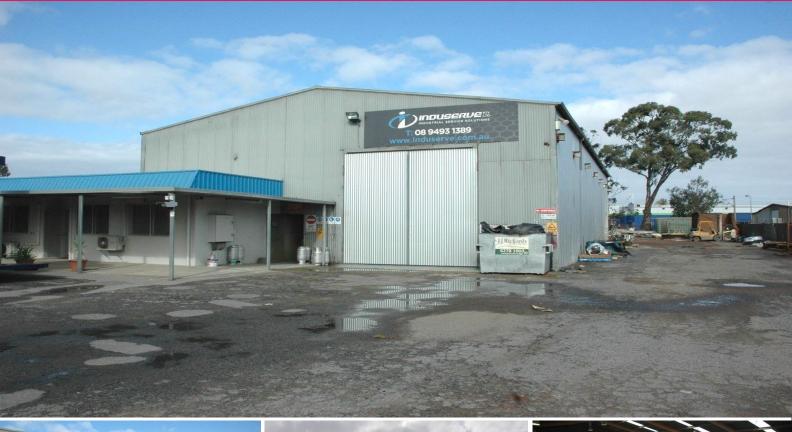

## Price reduced - For Sale Or Lease

Josh Sumner of Ray White Commercial (WA) is pleased to present 3 Pratt Court, Maddington for Sale or Lease. This secure 2,391sqm\* green title lot situated in the Industrial hub of Maddington comprises of a 42sqm\* office, consisting of reception and two offices both with a/c.

There are two warehouses, the first of which is 450sqm\* with a 6m\*-7m\* truss height, large swinging doors at the front and slider at the rear, kitchenette/lunchroom, tool storeroom, separate male and female toilets and shower.