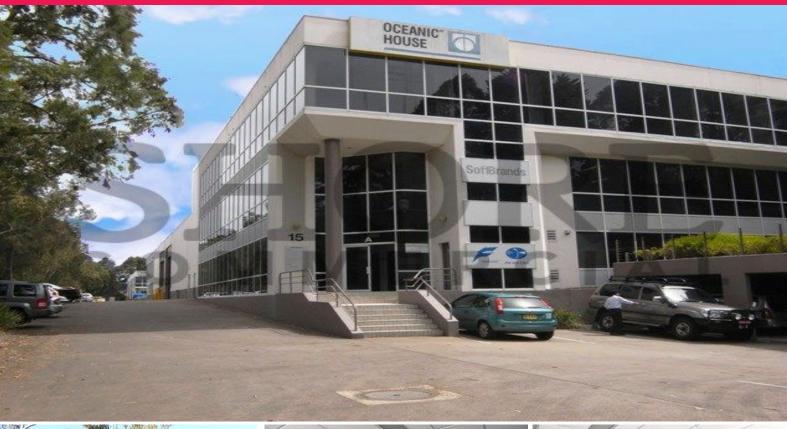

## **BEST VALUE COMMERCIAL SPACE IN FRENCHS FOREST**

Located in the heart of the established high tech business precinct of Frenchs Forest, approximately 18km from Sydney CBD.

The office suite is located on Level 2 at the entrance to the estate and comprises the entire office floor. The property is located at the eastern end and on the southern side of Rodborough Road close to the Forest Corporate Park. The office areas are air conditioned, freshly painted, carpeted & partitioned with abundant natural light, 6 car spaces & signage available.