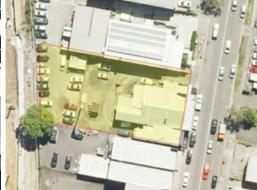

The land area is 1,303sqm and there is ample parking on site for 9 cars. There is also additional vacant land at

## FUTURE DEVELOPMENT

Retail

FOR SALE

1303sqm