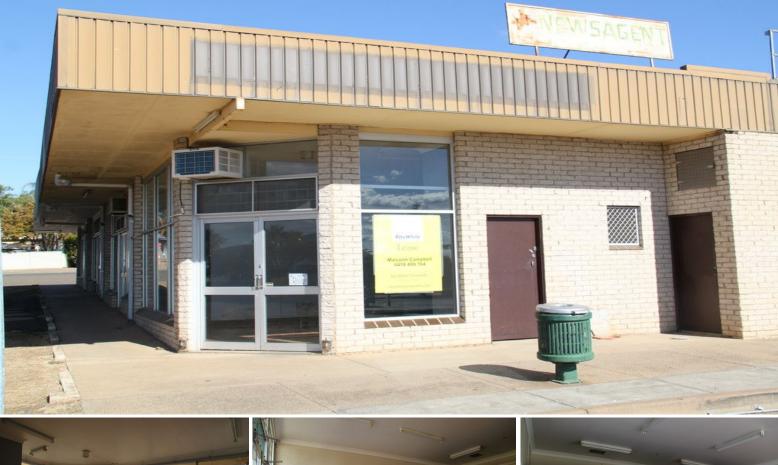

## Shop 3 & 4, 68-70 Robert Street, Tamworth NSW 2340

## **CORNER LOCATION WITH PLENTY OF PARKING**

- \* Formally a hairdressing salon
- $^{\ast}$  70.63 sqm (approx.) or could be divided into two to suit your needs
- \* Corner location with an abundance of natural light
- \* Opposite the South Tamworth Library
- \* Plenty of carparking
- \* Call today for an inspection!

Not Familiar with Tamworth? Visit Destination Tamworth's Website to find out more! http://www.destinationtamworth.com.au/

Retail FOR LEASE

70.63sqm