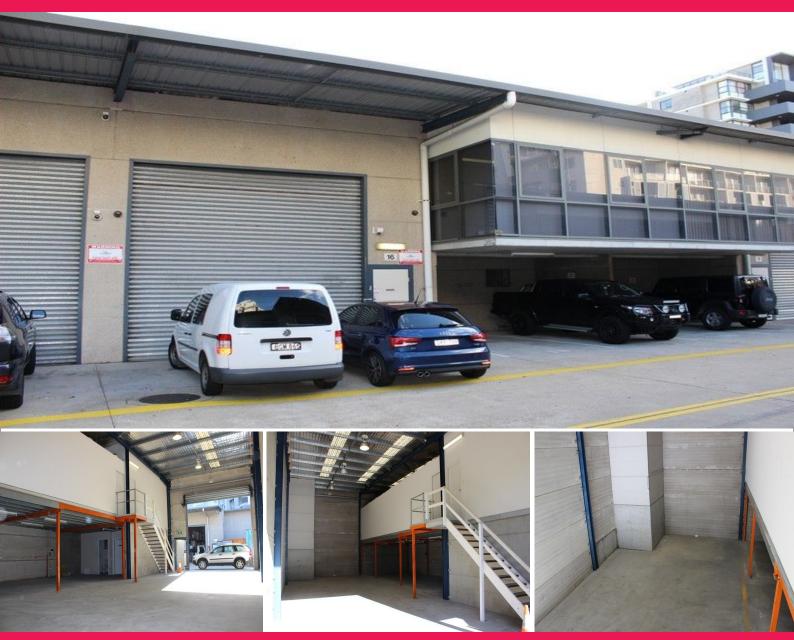

### **High Clearance Warehhouse + Modern Office!**

Gunning Real Estate is pleased to present this modern warehouse with a large mezzanine office component. The mezzanine level is fully carpeted and air conditioned and comes complete with 5 partitioned offices, store area and board room. On the ground level, the unit is fully self contained with male, female, shower and kitchenette facilities.

### KEY FEATURES

- Ground level: 220sqm\*
- Total building area:

Industrial FOR LEASE

330sqm