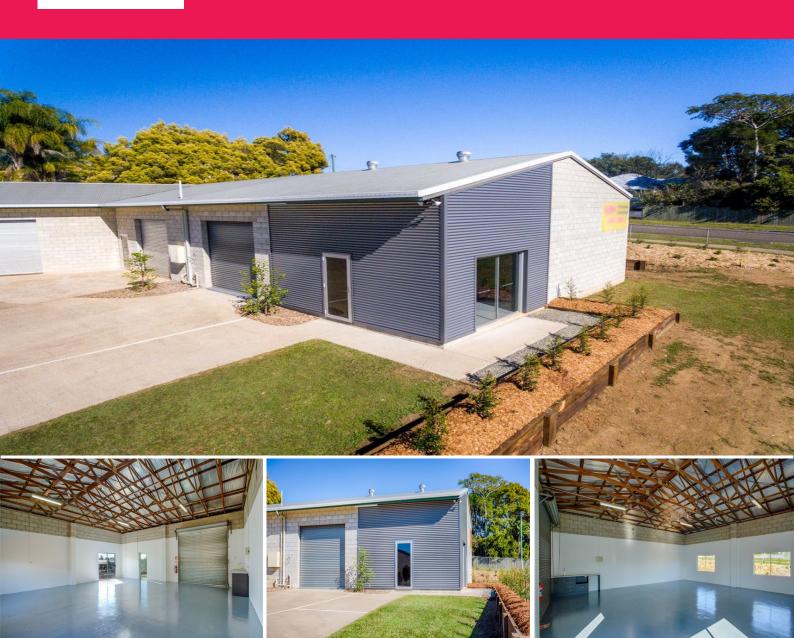

#### **Prominent CBD Industrial Unit**

Position your business in this prominent CBD location. This quality industrial unit has been recently renovated, including external cladding, landscaping and new floors. This size and style of shed is unique within the Gympie CBD and well worth a look.

- + 104sq m industrial unit with 3.6 metre high ceilings (approx)
- + High exposure location
- + 500 metres (approx) from the Bruce Highway
- + Roller door access with two glass entry doors

Industrial FOR LEASE