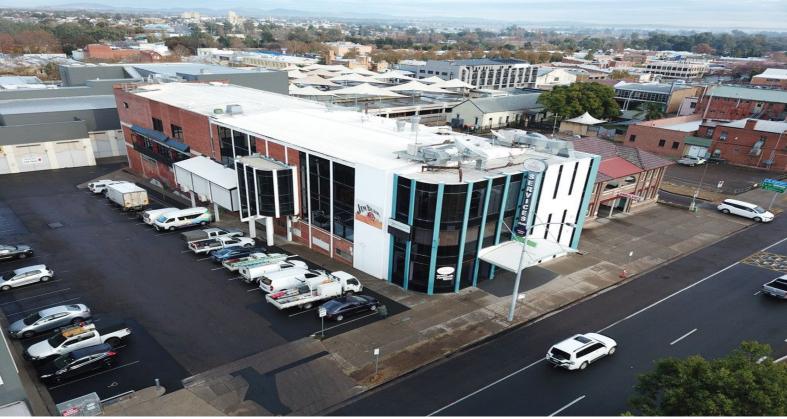

## A RARE TAMWORTH CBD OPPORTUNITY

The opportunities are endless! Office, retail, showroom, motel or residential apartments.

Core Features:

- \* Zoned Core CBD
- $^{\ast}$  1581 sqm (approx.) site area and 3,070 sqm building area split over three levels
- 1,030 sqm upper floor
- 1,030 sqm ground floor
- 580 sqm basement floor level
- 580 sqm loading dock / storeroom
- \* Vendor would like to lease back for three years
- \* For a full Information Memorandum please email malcolm.campbell@raywhite.com