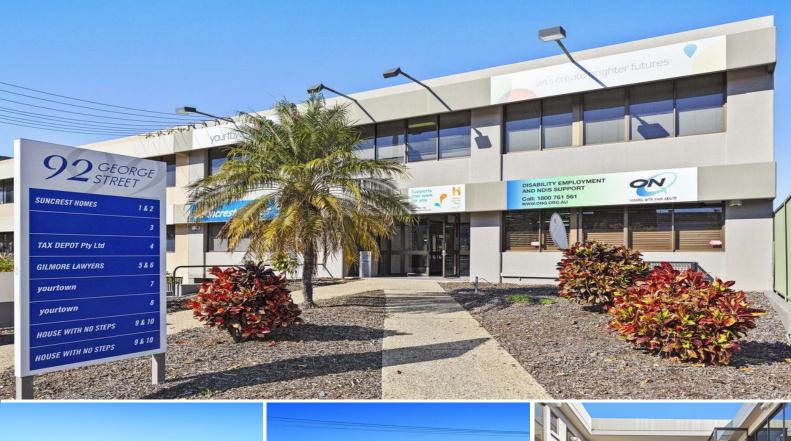

## 92 George Street, Beenleigh QLD 4207

## FREEHOLD LEASED BUILDING ? PRIME LOCATION

92 George Street, Beenleigh, offers a unique and rare opportunity to secure a prime-positioned CBD freehold office investment with 784m2 of internal net lettable area on 858m2 of land. With a diverse tenancy mix of 5 long-term, quality tenants, the current net rental income is approximately \$141,513.44\*per annum.

- \* Quality free standing office building in absolute prime location
- \* Net Income \$141,513.44\*pa + GST
- \* Quality leases to diverse tenancy mix
- \* NLA 784\*m2, Land area 858\*m2
- \* Minutes walk from Beenleigh train station
- \* Opportunity not to be missed