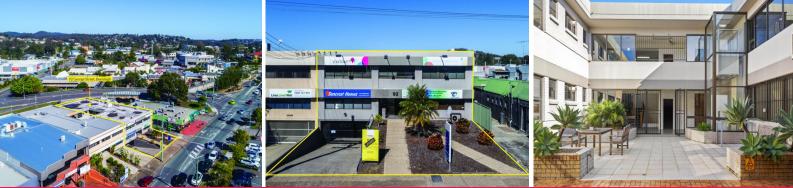

## FREEHOLD LEASED BUILDING ? PRIME LOCATION

92 George Street, Beenleigh, offers a unique and rare opportunity to secure a prime-positioned CBD freehold office investment with 784m2 of internal net lettable area on 858m2 of land. With a diverse tenancy mix of 5 long-term, quality tenants, the current net rental income is approximately \$141,513.44\*per annum.

- \* Quality free standing office building in absolute prime location
- \* Net Income \$141,513.44\*pa + GST
- \* Quality leases to diverse tenancy mix
- \* NLA 784\*m2, Land area 858\*m2
- \* Minutes walk from Beenleigh train station
- \* Opportunity not to be missed