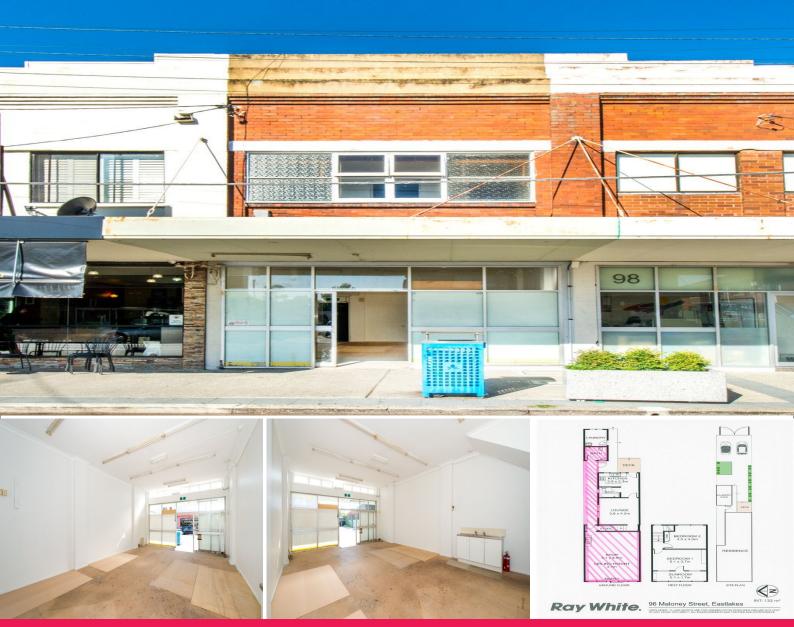

## Bright Commercial/Showroom moments from Mascot Shopping Strip

Nestled in an established hub of shops and eateries, this shopfront presents an ideal showroom or office space for a range of professionals. Located just a short walk from L'Estrange Park, this highly convenient setting offers rapid access to Mascot shops, Sydney Airport and the CBD.

- 43.5sqm (approx.) shop
- Good natural light
- 3.7m (approx) high ceilings
- Kitchenette & rear washroom
- Previously used as an artist's studio

Offices FOR LEASE

43.5sqm