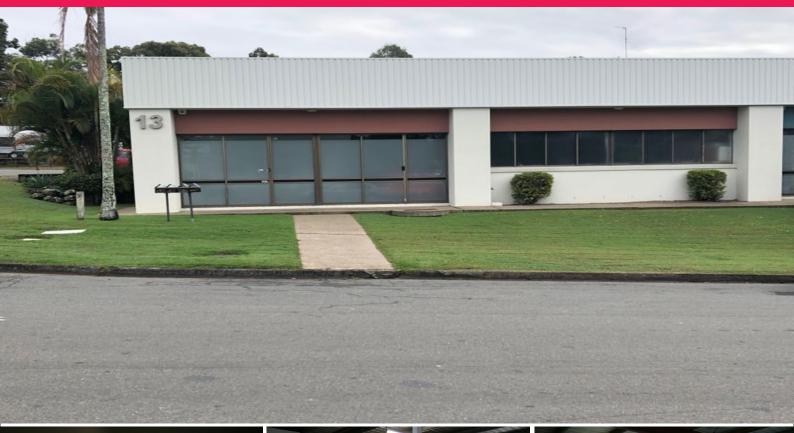

## 3/13 Kamholtz Court, Molendinar QLD 4214

## INDUSTRIAL WAREHOUSE/WORKSHOP with RECEPTION AREA AND OFFICES

3/13 KAMHOLTZ COURT, MOLENDINAR Qld 4214 INDUSTRIAL WAREHOUSE/WORKSHOP with RECEPTION AREA & OFFICES

- \* Superb inner central Gold Coast location in Molendinar
- \* Just off Southport-Nerang Road opposite Central Park Avenue Complex
- \* Spacious & Spotless Masonry Unit of 216m2\*
- \* Front Customer Access and Reception area
- \* 2 x Roller Doors at Rear, one High Clearance
- \* 6 Allocated Off-Street Car Parks

Only \$2,430 per month i

Industrial FOR LEASE \$2,430N/pm Exc GST 216sqm

Derek Wallbridge 0418 845 188 dwallbridge@ljhc.com.au