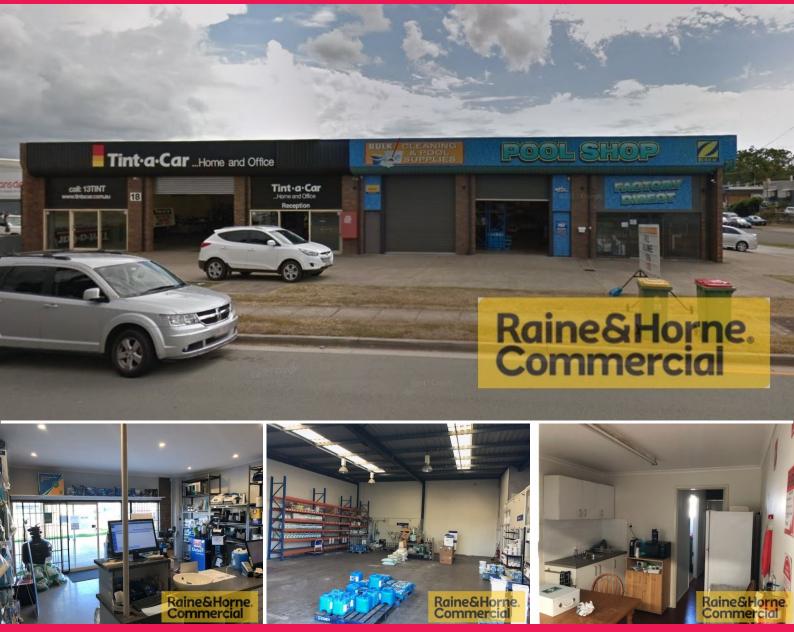

## 2/18 Smith Street, Capalaba QLD 4157

## 260sqm High Profile Retail Showroom / Workshop

This well presented industrial unit is located on the corner of Smith Street and Veronica Street in the heart of Capalaba's industrial precinct. It has excellent exposure and is ideally suited for showroom or trade services. Features include:

- \* 80sqm (approx.) air conditioned office/showroom on ground floor
- \* 20sqm (approx.) lunchroom and amenities three toilets and a shower
- \* 160sqm(approx.) clear span warehouse with skylights
- \* Two roller door access
- \* Plenty of onsite parking available
- \* In adjoining unit is national Tenant, Tint a Car
- \* Pricing excludes outgoings and GST

Industrial FOR LEASE

260sqm

Colin Tucker 0411 534 023 colin@RnHcommercial.com.au