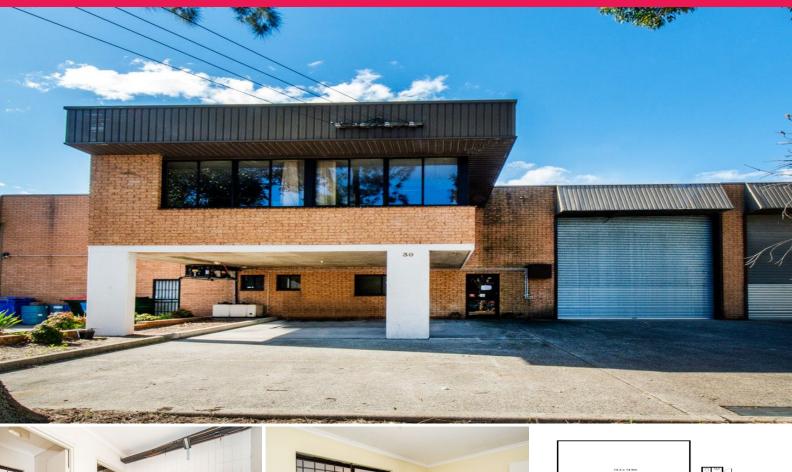

## 30 Byrnes Street, Botany NSW 2019

## Factory/Warehouse with Mezzanine Office & Amenities

- 264.6sqm (approx) total area
- Comprising of; 208.6sqm ground floor, 56sqm mezzanine office (approx)
- Amenities on both levels
- Additional 20sqm (approx) storage area
- 5m roller door and 6m ceiling height
- Large driveway/loading dock area approx 65sqm
- Ducted reverse cycle air conditioning
- 4 car spaces

264.6sqm