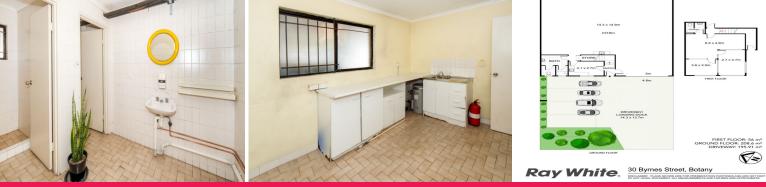

## Factory/Warehouse with Mezzanine Office & Amenities

- 264.6sqm (approx) total area
- Comprising of; 208.6sqm ground floor, 56sqm mezzanine office (approx)
- Amenities on both levels
- Additional 20sqm (approx) storage area
- 5m roller door and 6m ceiling height
- Large driveway/loading dock area approx 65sqm
- Ducted reverse cycle air conditioning
- 4 car spaces

264.6sqm