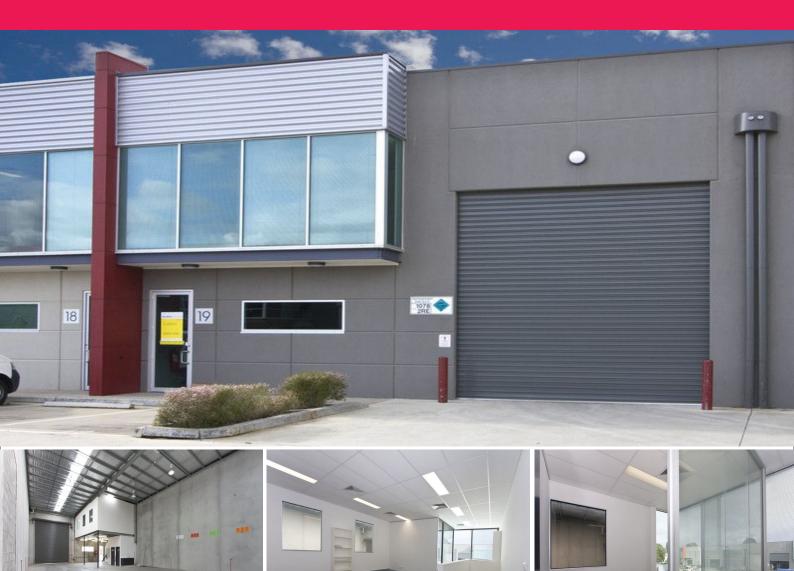

### Modern Office/Warehouse in Highly Sought After Location!

The property has the following features and attributes:

- Clear span warehouse/office 317m2 approx
- Including 52m2 approx airconditioned office
- 4 car spaces
- Motorised roller door, 3 phase power
- Located minutes from Monash Freeway and other major arterial roads
- Industrial 1 Zoning (IN1Z)

\$40,000 per annum + GST + Outgoings

Joshua Colosimo - 0413 790 309 George Kelepouris - 042 Industrial

FOR LEASE

317sqm