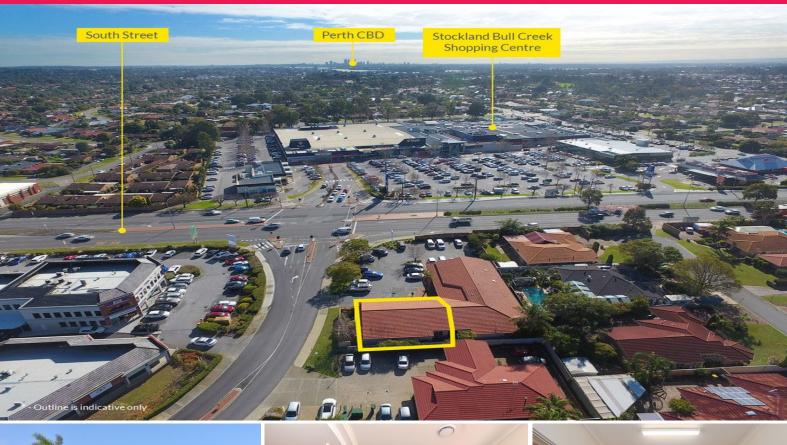

## **BE SEEN ON SOUTH STREET!!!**

Ray White Commercial (WA) presents this rare opportunity to secure Consulting Room Premises along a main road, in a central south of the river location, close to public transport, shopping centre and large residential catchment.

The property has a main receiving area, 5 fully partitioned offices (consulting rooms), a staff kitchen area, document storage area and rear outdoor area. There is also reverse cycle A/C throughout.

Well presented, strategically positioned and with main road exposure, don't miss out in this opportunity!