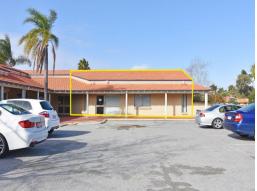

The property has a main receiving area, 5 fully partitioned offices (consulting rooms), a staff kitchen area, document storage area and rear outdoor area. There is also reverse cycle A/C throughout.

Well presented, strategically positioned and with main road exposure, don't miss out in this opportunity!