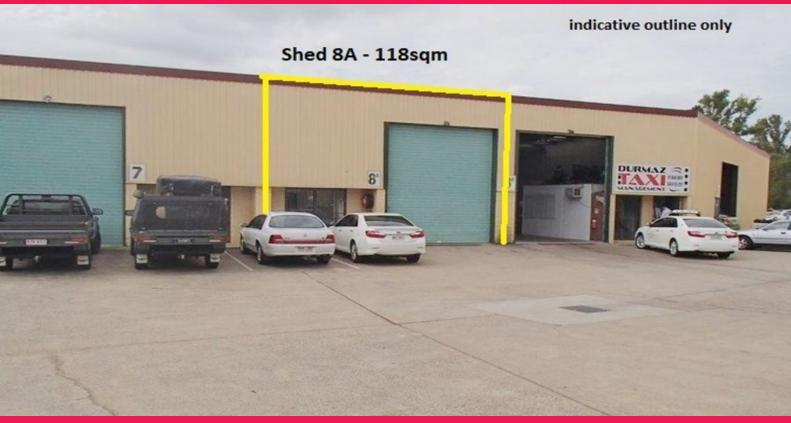

## 8a/25 Michlin Street, Moorooka QLD 4105

## Hard to find - budget priced shed Moorooka

25 MICHLIN ST, MOOROOKA INDUSTRIAL VILLAGE Best Value Space in Moorooka

The complex is situated off Ipswich Road in Moorooka's Magic Mile approximately 8 radial kilometres south of the Brisbane CBD. Ipswich Road connects south onto the Ipswich motorway or provides access north to the CBD.

Unit 8a is perfect for the budget conscious operator. Affordable rent and good location means your business can thrive, even in tough times. These smaller sheds are really hard to get so don't miss this one.

Industrial FOR LEASE Only \$1278 per month 118sqm