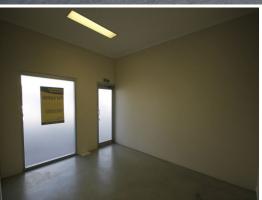

## 192sqm\* Modern Tilt Panel Industrial Unit

This clean and tidy southern facing unit is located in the heart of Capalaba's thriving Industrial Precinct. Other features include:

- 145sqm\* warehouse with electric container height roller door access
- 20sqm\* front A/C office
- 27sqm\* of mezzanine storage
- Self contained amenities
- 2 car parks in front of unit as well as rear visitor parking