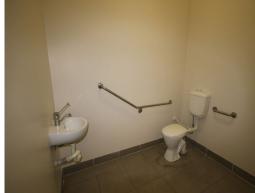

## 192sqm\* Modern Tilt Panel Industrial Unit

This clean and tidy southern facing unit is located in the heart of Capalaba's thriving Industrial Precinct. Other features include:

- 145sqm\* warehouse with electric container height roller door access
- 20sqm\* front A/C office
- 27sqm\* of mezzanine storage
- Self contained amenities
- 2 car parks in front of unit as well as rear visitor parking