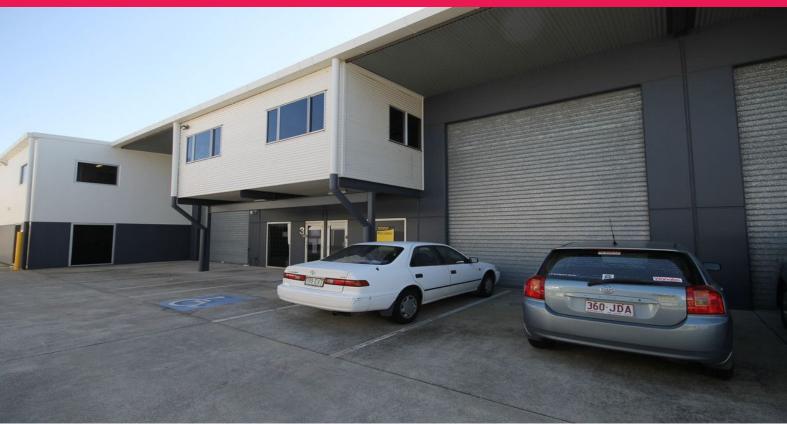

## 2/13 Hook Street, Capalaba QLD 4157

## 192sqm\* Modern Tilt Panel Industrial Unit

This clean and tidy southern facing unit is located in the heart of Capalaba's thriving Industrial Precinct. Other features include:

- 145sqm\* warehouse with electric container height roller door access
- 20sqm\* front A/C office
- 27sqm\* of mezzanine storage
- Self contained amenities
- 2 car parks in front of unit as well as rear visitor parking

Nett Rental PCM - \$2,000^ + Outgoings & GST

^All rentals quoted are exclusive of outgoings (Approx \$440 a month) and GST

Industrial FOR LEASE

192sqm