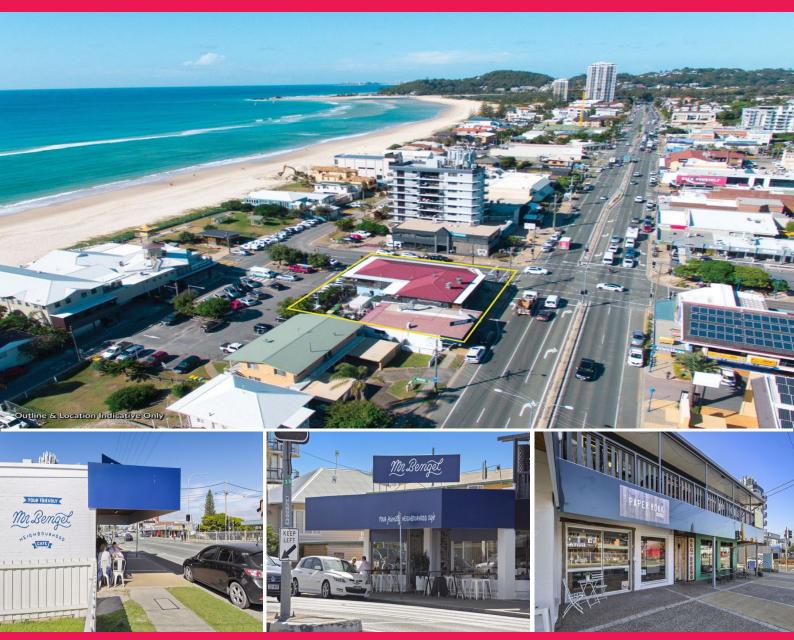

## FULLY LEASED RETAIL INVESTMENT IN PRIME LOCATION

1097 - 1099 Gold Coast Highway provides a rare opportunity to purchase a 724m2\* beachside site in the heart of the Palm Beach retail and restaurant precinct. The property is located adjacent to the Palm Beach Surf Club and public car park and is surrounded by many popular restaurants, cafes and bars. The area services one the Gold Coast's wealthiest beachfront suburbs, which includes beachfront residences along Jefferson Lane.

Retail FOR SALE

797sqm

- \* Brilliantly positioned prime fully leased freehold property with development upside
- \* Net Income \$337,356.86\* pa + GST
- \* 6 shops with 4 tenants (fully leased)
- \* Located in the thrivi