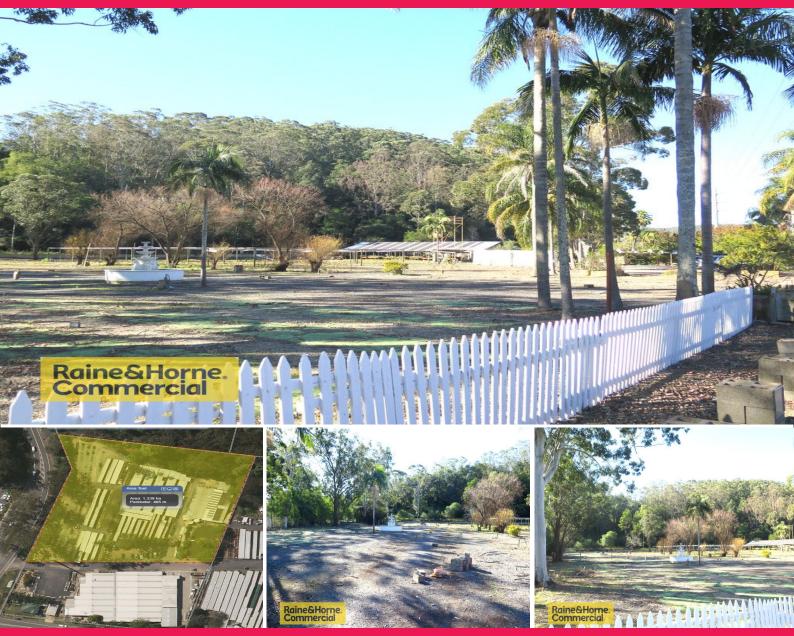

# Land Land Land!!!

Situated on with convenient access to the M1 Motorway is this parcel of level, cleared land.

Available in minimum lot sizes of 2,000m2 at \$30 per square metre. Larger lots available on request at \$30 per square metre.

Your business will thrive with this location, area & exposure.

#### Features:

- Level & cleared
- Available now
- Shared amenities available in main building
- Plenty of parking on site

If you would like more information or t

Land

FOR LEASE

From \$60,000 gross pa + GST