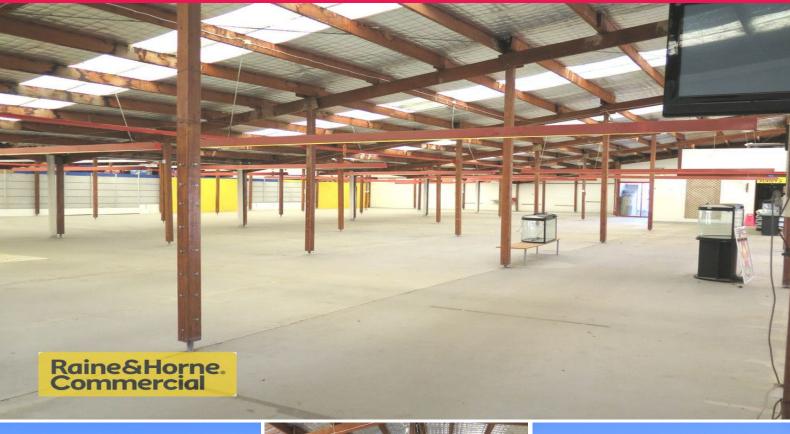

## 1,000m2 Retail premises adjacent to Mitre 10!

Situated with immediate proximity to the M1 Motorway is this large retail premises with exposure. Adjacent to Mitre 10, the premises has a wide range of uses available under the current zoning.

#### Features:

- Over 1,000m2\* under roof
- Parking at the door
- All ground level
- Other businesses located on the property
- Highly exposed location

\*Approximate

Retail FOR LEASE \$100,000 gross pa

\$100,000 gross pa + GST 1000sqm