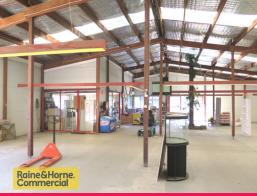

## 1,000m2 Retail premises adjacent to Mitre 10!

Situated with immediate proximity to the M1 Motorway is this large retail premises with exposure. Adjacent to Mitre 10, the premises has a wide range of uses available under the current zoning.

#### Features:

- Over 1,000m2\* under roof
- Parking at the door
- All ground level
- Other businesses located on the property
- Highly exposed location

\*Approximate

Retail FOR LEASE \$100,000 gross pa

\$100,000 gross pa + GST 1000sqm