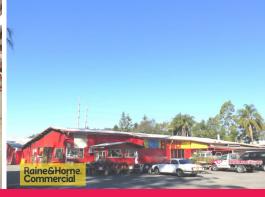

## 1,000m2 Retail premises adjacent to Mitre 10!

Situated with immediate proximity to the M1 Motorway is this large retail premises with exposure. Adjacent to Mitre 10, the premises has a wide range of uses available under the current zoning.

#### Features:

- Over 1,000m2\* under roof
- Parking at the door
- All ground level
- Other businesses located on the property
- Highly exposed location

\*Approximate

Retail FOR LEASE \$100,000 gross pa

\$100,000 gross pa + GST 1000sqm