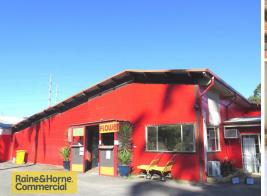

## 1,000m2 Retail premises adjacent to Mitre 10!

Situated with immediate proximity to the M1 Motorway is this large retail premises with exposure. Adjacent to Mitre 10, the premises has a wide range of uses available under the current zoning.

#### Features:

- Over 1,000m2\* under roof
- Parking at the door
- All ground level
- Other businesses located on the property
- Highly exposed location

\*Approximate

Retail FOR LEASE \$100,000 gross pa

\$100,000 gross pa + GST 1000sqm