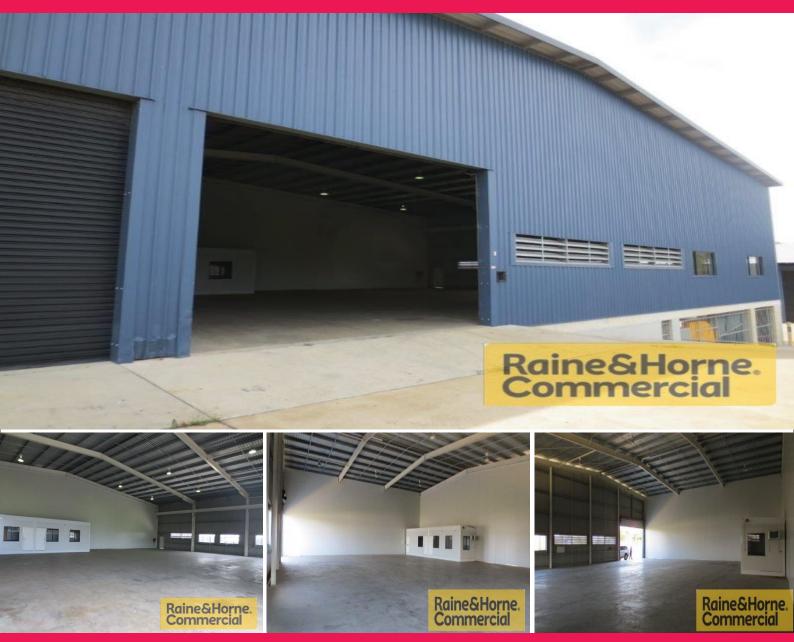

## 640-840sqm Multi-functional Storage/Manufacturing Unit

This container friendly industrial unit is located in the industrial hub of Cleveland.

Features include:

- \* 70sqm (approx.) air conditioned office
- \* 570sqm 770sqm (approx.) clear span warehouse with 10m high clearance
- \* Container height roller door
- \* Ample three phase power
- \* Own amenities kitchen/lunchroom and toilet
- \* Full drive around semi-trailer access
- \* Ideally suited for bulk warehousing or manufacturing
- \* Five undercover carparks