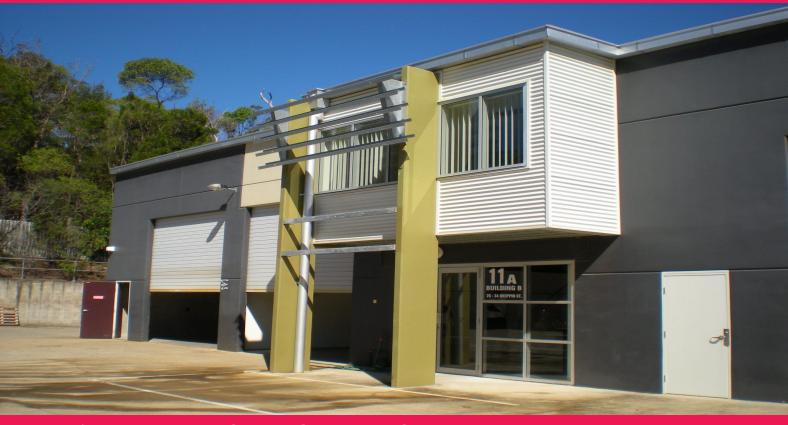

## 11a/26-34 Weippin Street, Cleveland QLD 4163

## **FOR LEASE**

Unit 11A, 26-34 Weippin Street, Cleveland

Located in the Cleveland Euro Business Park, a well recognised commercial complex in Cleveland near the Redlands and Mater Hospitals and the Cleveland Industrial Estate, the entry-level industrial unit will not last.

- 115sqm\* near new tilt panel warehouse
- Kitchen facilities & self-contained amenities
- Unit enjoys excellent parking facilities and easy truck access
- Container height roller door access
- 3 phase power
- Available 1st August