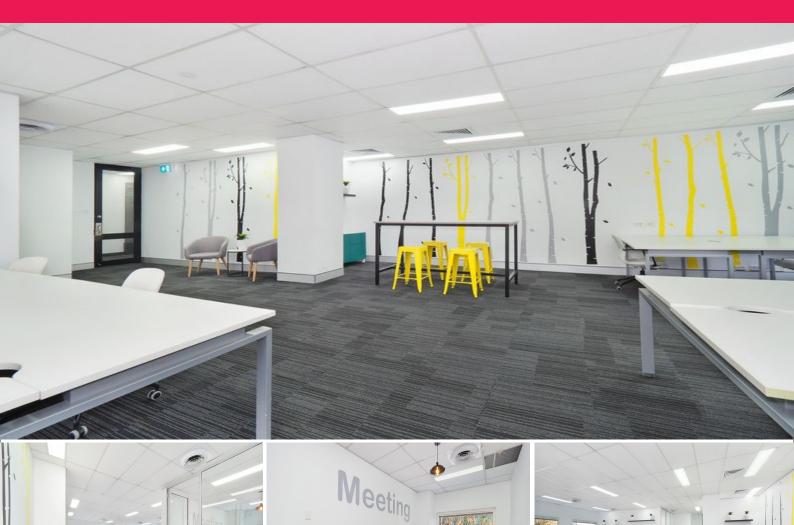

## **Newly Furnished Space 50% Discount for the 1st 6 Months**

This has to be the best circa 100sqm Office on the Market! Corner location overlooking the front of the building with great natural light. This office comes fully furnished with 14 Workstations, Reception Area, Meeting Room and Break Out Area.

Cool fresh vibe that will appeal to a large variety of SME's looking for "just the right look and feel".

On-site facilities include a cafe with informal meeting areas, showers, bike racks & Personal Trainer on Site. Parking available at an additional monthly charge.