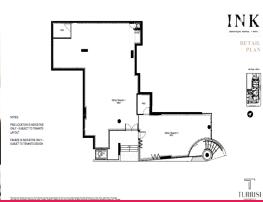

Offering a limited opportunity to lease one of two tenancies ranging in size from 65m2 to 160m2 or the whole plate as one tenancy of 225m2.

Located within the top end of West End in a thriving lifestyle hub surrounded by established retail, dining and commercial and a significant amount of residential, INK Boutique Retail is ideally positioned to take advantage of Brisbane's changing face.

Features of the tenancies:

- Prime Montague Road frontage.
- High frequency City G

Retail FOR LEASE \$48,750 + GST 65sqm