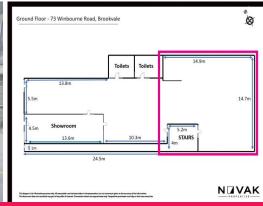

3/73 Winbourne Road, Brookvale NSW 2100

## **MUST BE LEASED! FACTORY IN HEART OF BROOKIE**

SEE IT TODAY, TONIGHT, TOMORROW, ANYTIME YOU LIKE? CALL US, WE NEVER SLEEP:)

| Net Floor Area: 260m2

| Perfect for a warehouse | factory | storage

| Access via shared loading area

| 3 phase power throughout

| Rooftop parking available (additional)

| Multiple leasing areas 150-1200m2

| Ceiling Height @ 2.7 m high!

| Multiple Male & Female amenities

| Disabled access and bathrooms

| 500m from Westfield Warringah Mall

Offices

FOR LEASE

260sqm



## **Michael Burgio**

0430 344 700

novak@mail.inspectreal estate.com.au