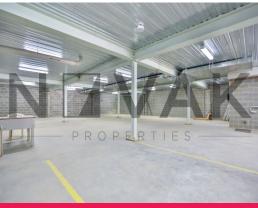

## **MUST BE LEASED! FACTORY IN HEART OF BROOKIE**

SEE IT TODAY, TONIGHT, TOMORROW, ANYTIME YOU LIKE? CALL US, WE NEVER SLEEP:)

| Net Floor Area: 260m2

| Perfect for a warehouse | factory | storage

| Access via shared loading area

| 3 phase power throughout

| Rooftop parking available (additional)

| Multiple leasing areas 150-1200m2

| Ceiling Height @ 2.7 m high!

| Multiple Male & Female amenities

| Disabled access and bathrooms

| 500m from Westfield Warringah Mall