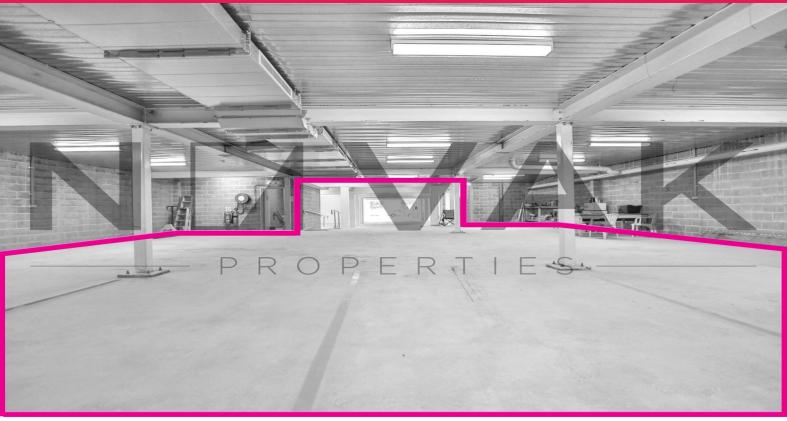

## **MUST BE LEASED! FACTORY IN HEART OF BROOKIE**

SEE IT TODAY, TONIGHT, TOMORROW, ANYTIME YOU LIKE? CALL US, WE NEVER SLEEP:)

| Net Floor Area: 260m2

| Perfect for a warehouse | factory | storage

| Access via shared loading area

| 3 phase power throughout

| Rooftop parking available (additional)

| Multiple leasing areas 150-1200m2

| Ceiling Height @ 2.7 m high!

| Multiple Male & Female amenities

| Disabled access and bathrooms

| 500m from Westfield Warringah Mall