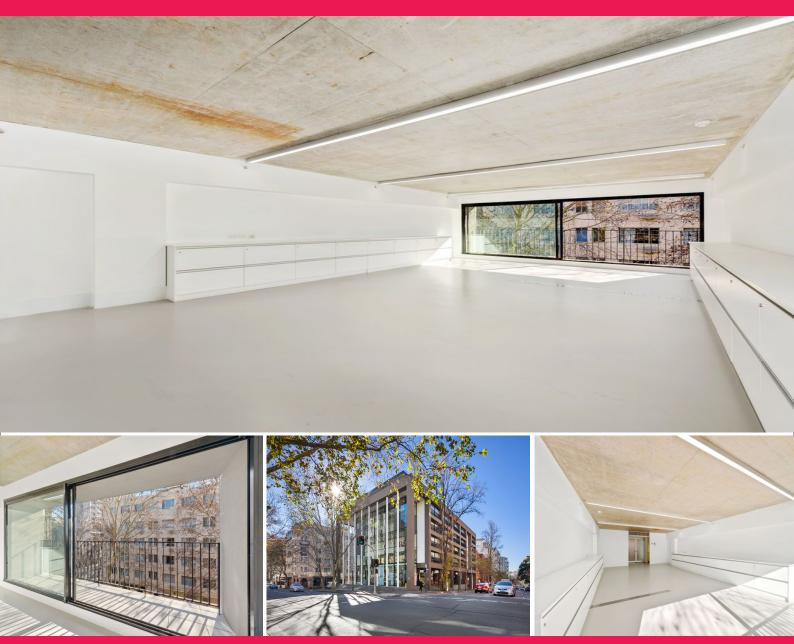

## **2 EXCLUSIVE BOUTIQUE OFFICE SPACES**

Gunning Real Estate is excited to offer to the market two exclusive office spaces on Level 3 at 46a Macleay Street, Potts Point? Potts Point's most iconic, boutique mixed use commercial office building designed by award winning architects BKH.

Located at undoubtedly one of Potts Point's most exclusive addresses, 46a Macleay Street sits proudly on the corner of Greenknowe and Macleay Streets surrounded by designer boutiques, cafes, restaurants and bars, making it one very desirable business address.

Suite 305 - 65sqm Suite 306 - 65sqm

- Refurbished with mode

Offices

FOR LEASE

65sqm