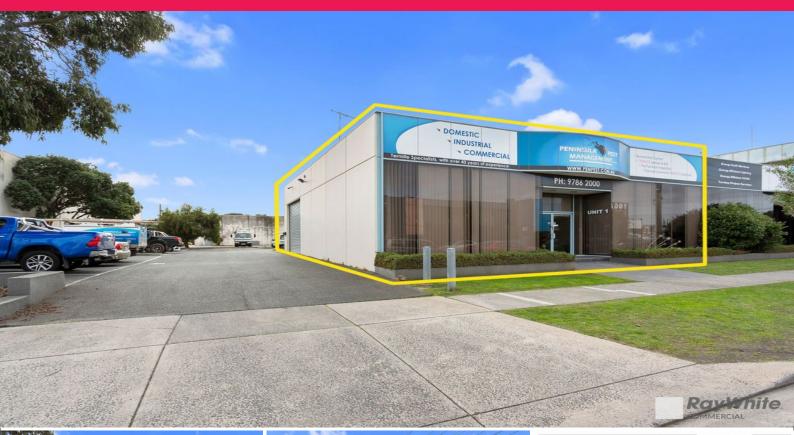

## 2-8 Peninsula Boulevard, Seaford VIC 3198

## Functional Office/Warehouse in Growing Location ? Occupy or Invest!

Ray White Commercial Oakleigh is delighted to offer for sale this immaculate and functional office/warehouse located in one of Seaford's most thriving locations.

Boasting excellent street frontage and a versatile mix of office and warehouse space, this is the perfect property for an astute investor or those looking to owner-occupy.

Inspection will impress!

Property Features Include: