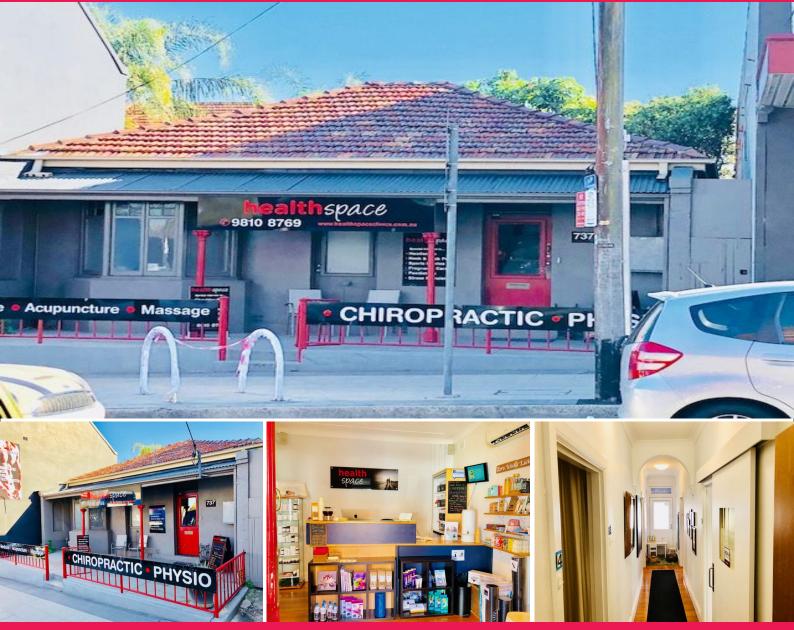

## 737 Darling Street, Rozelle NSW 2039

## Whole Building For Lease

Whole building for lease perfectly positioned on Darling Street, Rozelle right next door to The Essential Ingredient as well as other popular retail stores, art galleries, restaurants and cafes.

Features include:

- Large, light filled reception area
- Approximately 150sqm providing five consulting rooms
- Polished timber floorboards
- Air condioned
- Kitchen & bathroom facilities plus storage
- Rear garden/courtyard