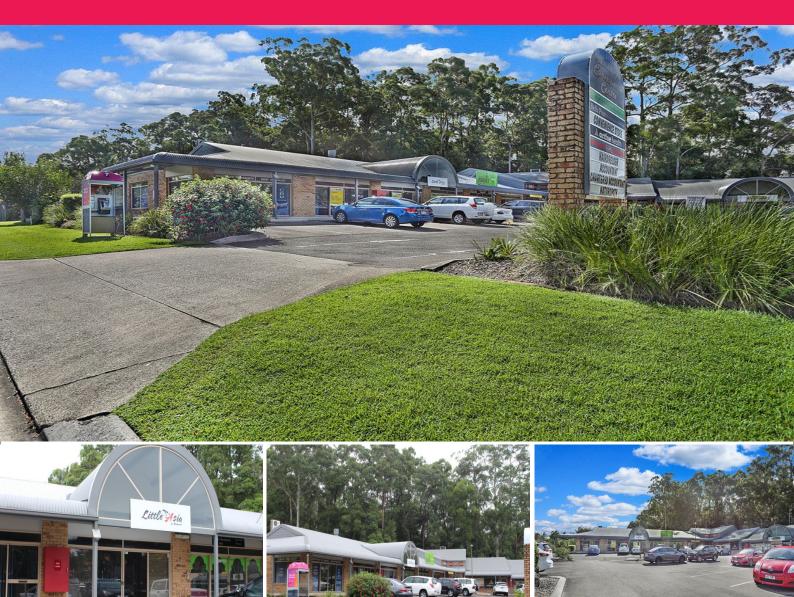

## - 59m2

- Connection to grease trap

- Located within Buderim Meadows Convenience Centre
- Join the busy little friendly grocer, well established hair/beauty salon,
- BWS & other businesses
- Ample onsite car parking
- Excellent signage opportunities

59m2 is available for lease within the Buderim Meadows Convenience Centre for a local restaurateur looking to start their next venture. The premise would take very little to transform this into a fully functioning restaurant with connection to a greasetrap already in place. It is located in a high profile, busy little convenient centre perfectly positioned in a high dense residential area between Buderim & Mountain Creek situated amongst various schools and close to th Retail FOR LEASE