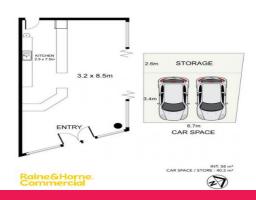

Key selling points:

- Building area 58 sqm (approx.)
- Parking
- Corner location
- Food approved with outdoor seating
- Excellent landlord terms on offer

Retail

FOR LEASE

58sqm

Raine&Horne. Commercial