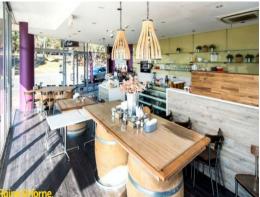

## **UNDER OFFER - Retail with Exposure**

Well located in a busy and developing residential area and surrounded by schools, shops and only moments from Pacific Square shopping centre.

The property was previously a cafe but will suit a number of different uses such as a deli, florist, or professional services.

Key selling points:

- Building area 58 sqm (approx.)
- Parking
- Corner location
- Food approved with outdoor seating
- Excellent landlord terms on offer

Retail

FOR LEASE

58sqm

Raine&Horne. Commercial