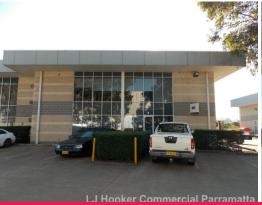

## 752 sqm - MODERN INDUSTRIAL UNIT, SEVEN HILLS

Located within popular industrial complex, this unit benefits from two street access. Features include:

- High clearance warehouse up to approx. 9m
- Access via 2 rollers shutter doors
- Ground floor office/showroom leading to 1st floor office
- Male/female amenities
- Only a short distance to the M2 Motorway
- Inspections by appointment only