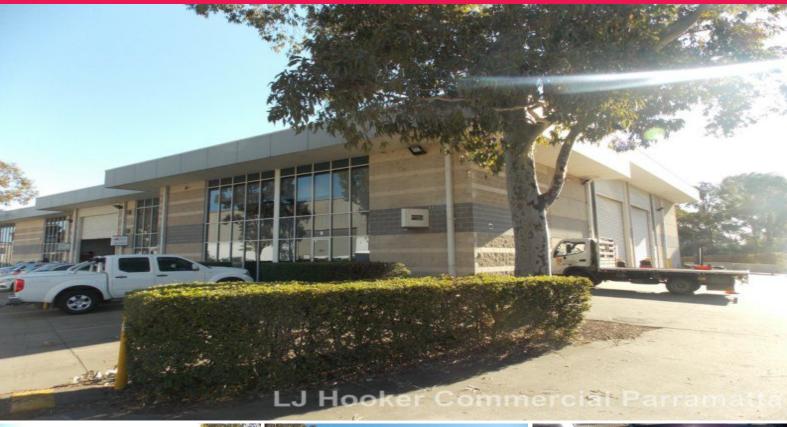

Unit B8/26 Powers Road, Seven Hills NSW 2147

## 752 sqm - MODERN INDUSTRIAL UNIT, SEVEN HILLS

Located within popular industrial complex, this unit benefits from two street access. Features include:

- High clearance warehouse up to approx. 9m
- Access via 2 rollers shutter doors
- Ground floor office/showroom leading to 1st floor office
- Male/female amenities
- Only a short distance to the M2 Motorway
- Inspections by appointment only