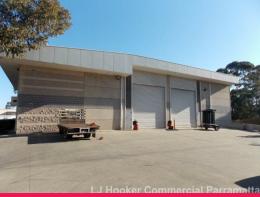

## 752 sqm - MODERN INDUSTRIAL UNIT, SEVEN HILLS

Located within popular industrial complex, this unit benefits from two street access. Features include:

- High clearance warehouse up to approx. 9m
- Access via 2 rollers shutter doors
- Ground floor office/showroom leading to 1st floor office
- Male/female amenities
- Only a short distance to the M2 Motorway
- Inspections by appointment only