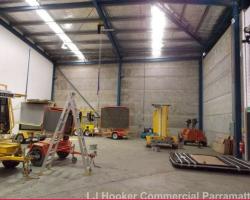

## 752 sqm - MODERN INDUSTRIAL UNIT, SEVEN HILLS

Located within popular industrial complex, this unit benefits from two street access. Features include:

- High clearance warehouse up to approx. 9m
- Access via 2 rollers shutter doors
- Ground floor office/showroom leading to 1st floor office
- Male/female amenities
- Only a short distance to the M2 Motorway
- Inspections by appointment only