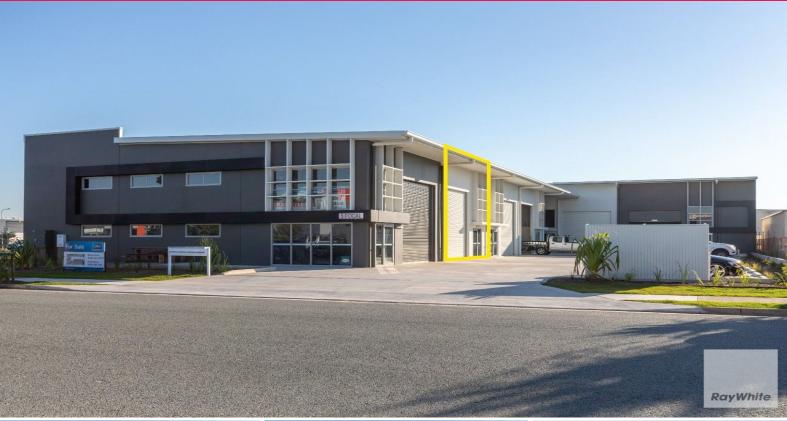

## Brand New Clear-Span Warehouse For Lease | Coolum Beach Industrial Estate

- -140m2
- -Clear-span warehouse
- -High clearance roller door
- -Quality amenities & finishes throughout
- -Insulated roof, keeping the shed cool in the warmer months
- -Located within clean & tidy, secure, gated complex
- -Affordable rental in quality estate

Located within the popular Coolum Beach Industrial Estate is 159m2 of brand new clear-span warehouse for lease. The complex is secure with fencing and presents as a modern, clean & tidy small strata-titled development. It is located minutes to the Bruce Highway & Sunshine Motorway and in clos