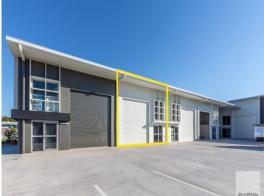

## Brand New Clear-Span Warehouse For Lease | Coolum Beach Industrial Estate

- -140m2
- -Clear-span warehouse
- -High clearance roller door
- -Quality amenities & finishes throughout
- -Insulated roof, keeping the shed cool in the warmer months
- -Located within clean & tidy, secure, gated complex
- -Affordable rental in quality estate

Located within the popular Coolum Beach Industrial Estate is 159m2 of brand new clear-span warehouse for lease. The complex is secure with fencing and presents as a modern, clean & tidy small strata-titled development. It is located minutes to the Bruce Highway & Sunshine Motorway and in clos