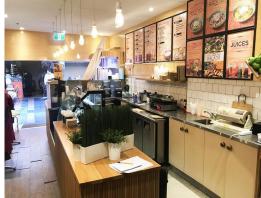

Shop 5/12 - 20 James Place, Adelaide SA 5000

## Right in the heart of it all!

- \*West Facing tenancy opposite CX Arcade
- \*High levels of foot traffic from Rundle Mall to Grenfell Street
- \*Kitchen fit-out available, grease trap included or suitable for other retail use
- \*Outdoor seating
- \*Available for inspection immediately