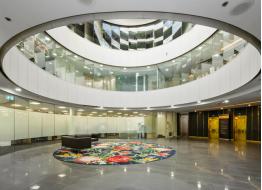

Level 2 - 1,440sqm: the fitout includes a reception area, board room, 4 meeting rooms, 21 offices, 46 work stations, kitchen / break out area, storage & utility areas and comms room.

The tenancy has excellent natural light and provides pleasant views into Kings Park.