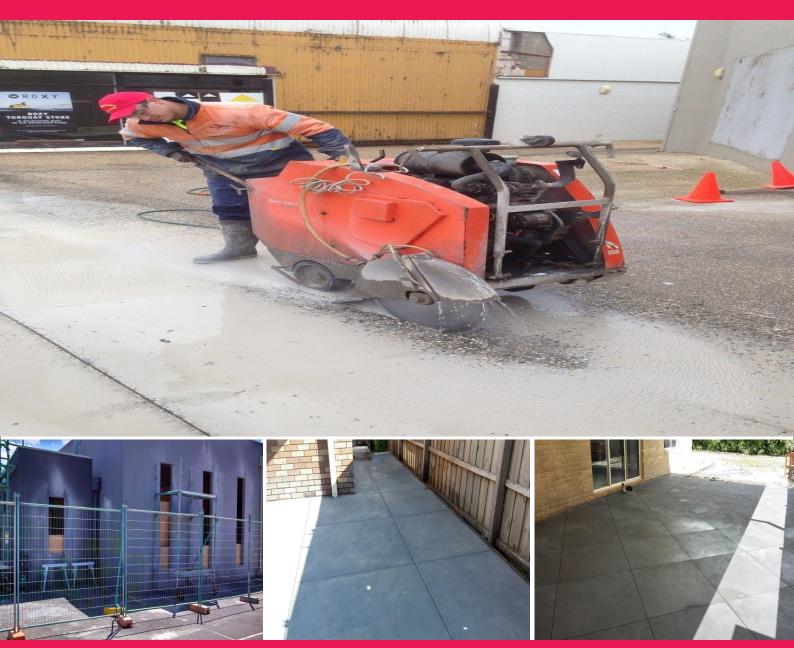

## **Concrete Cutting & Drilling Service**

Phone enquiries - please quote property ID 20100

Well established business of 30 years plus operating in the Geelong and Bellarine Peninsula. Primarily in the commercial and industrial sectors with a major role servicing the domestic concrete cutting needs of the community.

Would you like to be self employed? Then this could be a rewarding opportunity for you.

A well established business of 30 years plus is ready for someone who is not afraid to work.

This one man concrete c