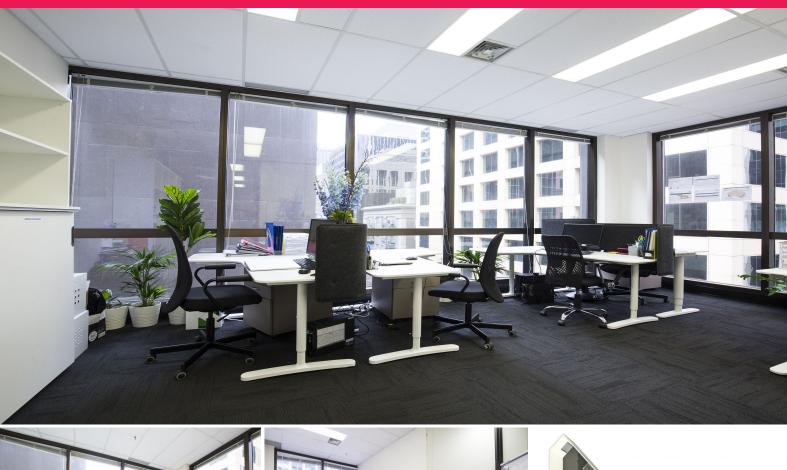

## Fantastic corner office with impeccable CBD skyline views!

Invest or occupy this fantastic corner office at Exchange Tower:

- Fully furnished to suit a dynamic team of 10-15 people
- Open plan collaborative space
- Partitioned offices
- Meeting room & reception area
- Stunning skyline views over the CBD
- An abundance of natural light

Exchange Tower is home to an abundance of premium facilities including a business centre offering personalised admin services, boardrooms and meeting rooms for hire. Lifestyle amenities are also made available to tenants, including use of the fully equipped gym and shower facilities, Concierg