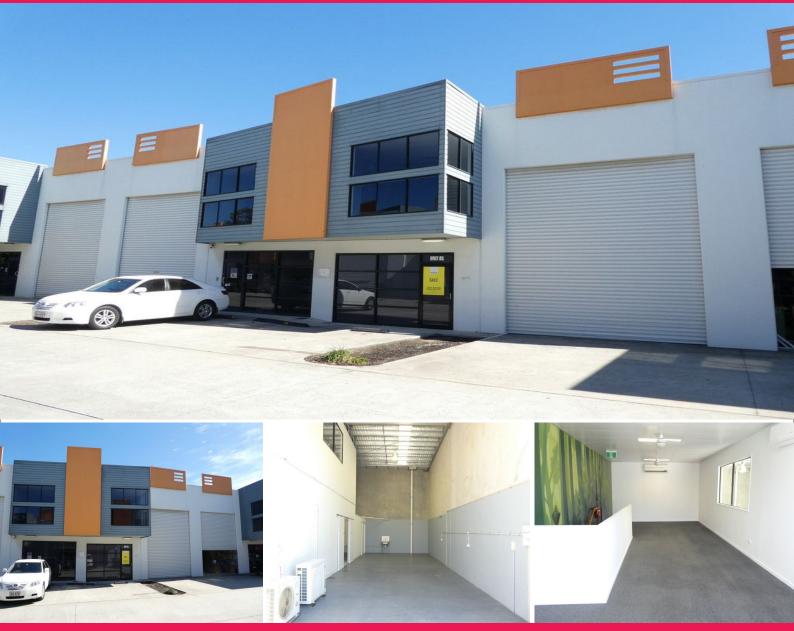

## Make No Mistake This Property Must Be Sold

- \* 182m2\* concrete tilt panel warehouse unit with 6.5m\* of height
- \* Incl. 45m2\* of approved mezzanine air-conditioned office with carpet
- \* Incl. 40m2\* of ground floor air-conditioned office/showroom with ceiling fans
- $^{\ast}$  Incl. 97m2  $\!^{\ast}$  of high bay warehouse area with a large sink on rear wall
- \* Office and amenities areas have been freshly painted and entire unit cleaned throughout
- \* Selling now with vacant possession
- \* Own amenities and kitchenette (disabled size toilet area)
- \* Large motorised roller door (5m\* high)
- \* High bay lighting, sky light panels & 3 phase power
- \* Zoned for General Industry or warehouse use