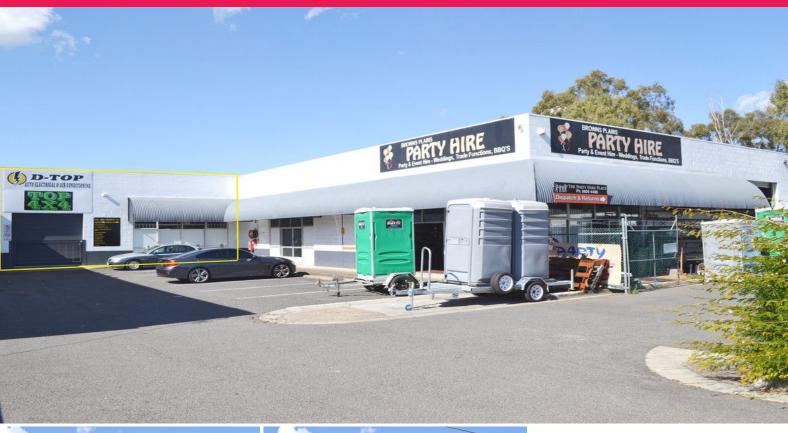

## 2/10 Central Court, Hillcrest QLD 4118

### 166m2\* Warehouse/Office With Bonus 35m2\* Yard

- \* Industrial unit totaling 166m2\*
- \* 116m2\* warehouse with 3 phase power
- \* 50m2\* office/showroom
- \* 35m2\* rear yard out back
- \* Own amenities including kitchenette
- \* Two roller doors with access to warehouse and yard
- \* Motivated landlord, incentives on offer!