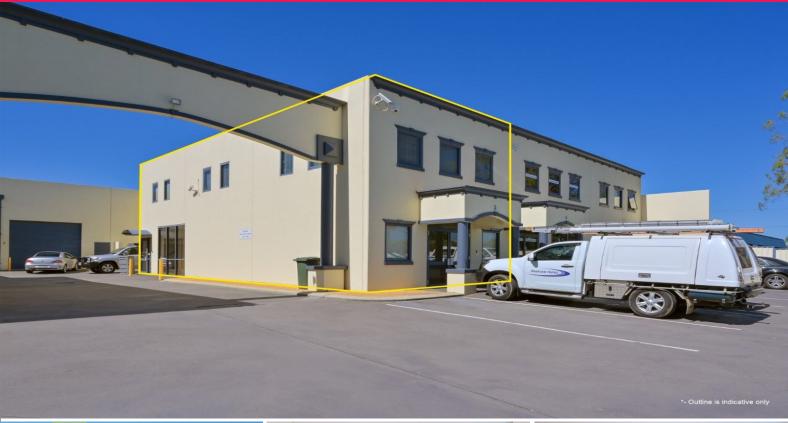

### **Two Storey Office**

Ray White Commercial (WA) is pleased to present for sale, 3/36 Fleming Avenue, Cannington. The property is a 2-storey office in a well maintained and secure mixed development of 8.

Key features include:

- 104sqm\* ground floor office/showroom
- 97sqm\* first floor office
- 2 car bays
- Excellent location
- Affordable premises

For more information please contact:

Ray White Commercial (W

Offices

FOR SALE

\$395,000 + GST

201sqm