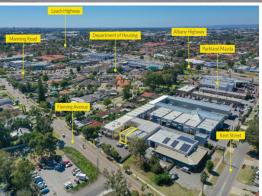

### **Two Storey Office**

Ray White Commercial (WA) is pleased to present for sale, 3/36 Fleming Avenue, Cannington. The property is a 2-storey office in a well maintained and secure mixed development of 8.

Key features include:

- 104sqm\* ground floor office/showroom
- 97sqm\* first floor office
- 2 car bays
- Excellent location
- Affordable premises

For more information please contact:

Ray White Commercial (W