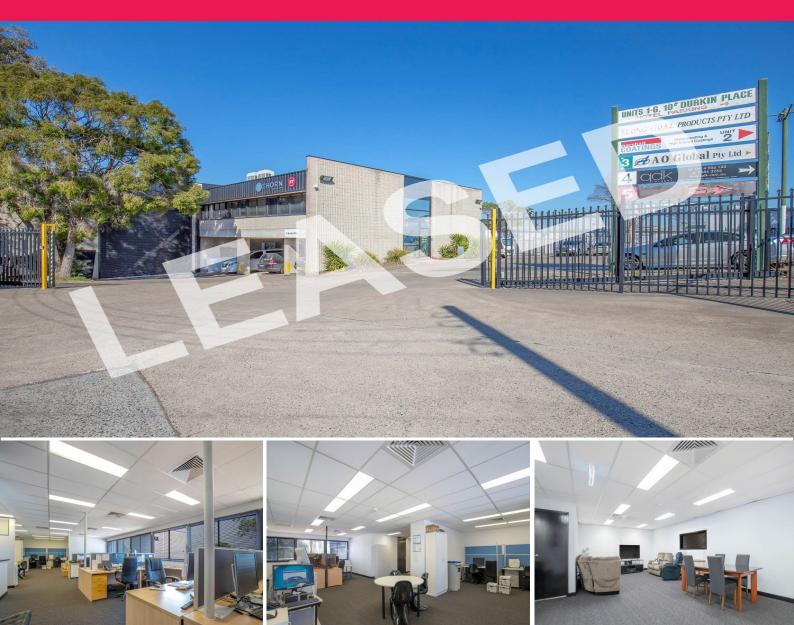

## 11 Durkin Place, Peakhurst NSW 2210

## LEASED BY KYLE DEWEY - Impressive Industrial Corporate Headquarters

- \* Incredible 1,313m?\* freestanding industrial facility
- \* 321m?\* office accommodation (front building)
- \* Ducted air-conditioning and corporate boardroom
- \* Open plan space & partitioned offices
- \* Modern kitchen, amenities and shower
- \* 105m?\* ground floor showroom area
- \* 887m?\* high clearance warehouse
- \* Internal clearance up to 7.9m\*
- \* Two electric roller shutters providing easy access
- \* 3 phase power supply and ample natural light
- \* Onsite parking for up to 20 cars\*
- \* Plenty of space to dr

FOR LEASE

1313sqm

**Kyle Dewey** 

kyled@commercial.net.au