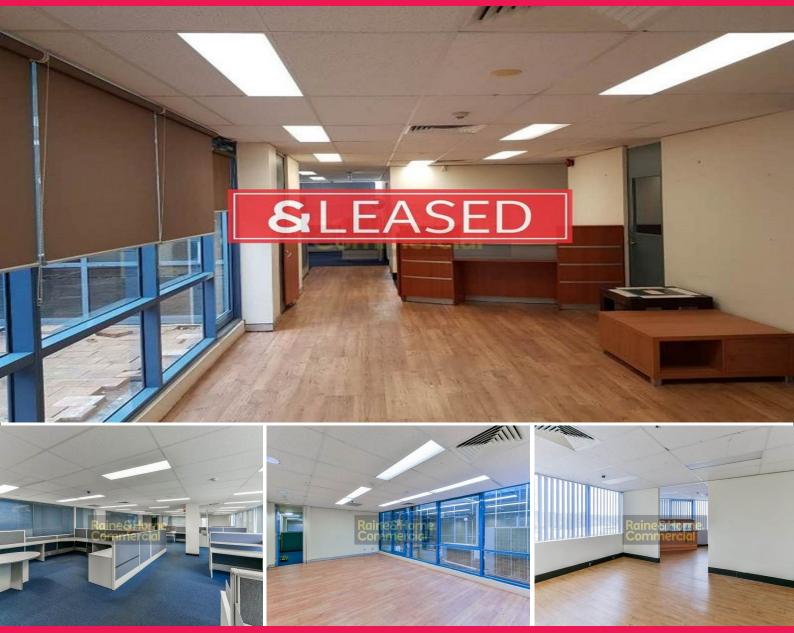

## Suite 7.01/138 Queen Street, Campbelltown NSW 2560

## 478m? of Prime Modern Office Space - Central Campbelltown Location

The subject property is ideally located on the corner of Cordeaux Street & Queen Street, situated right at the gateway to the Campbelltown CBD. Within walking distance to all essential services including Bus & Rail services.

- ? Area 478m?
- ? Functional office accommodation
- ? Modern fit-out in place
- ? Disability compliant
- ? Full amenities including large lunch room & kitchen area

×p

- ? Unique outdoor terrace area
- ? Secure parking availa

Offices FOR LEASE

478sqm

Daniel Krobot 0411215339 Daniel.Krobot@rhc.com.au