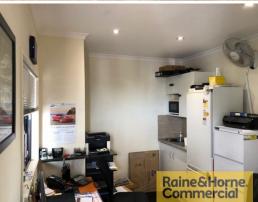

## 162sqm Affordable Industrial Workshop/Warehouse

This industrial workshop is located in the heart of Capalaba's industrial precinct. Features include:

- \* 10sqm (approx.) reception/office
- \* 152sqm (approx.) open plan workshop/warehouse
- \* Three phase power
- \* Straight access to roller door
- \* Plenty of onsite parking
- \* Good level truck access
- \* Own amenities kitchenette & toilet
- \* Outgoings included in rent
- \* Pricing exclusive of GST