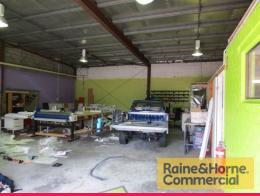

## 162sqm Affordable Industrial Workshop/Warehouse

This industrial workshop is located in the heart of Capalaba's industrial precinct. Features include:

- \* 10sqm (approx.) reception/office
- \* 152sqm (approx.) open plan workshop/warehouse
- \* Three phase power
- \* Straight access to roller door
- \* Plenty of onsite parking
- \* Good level truck access
- \* Own amenities kitchenette & toilet
- \* Outgoings included in rent
- \* Pricing exclusive of GST