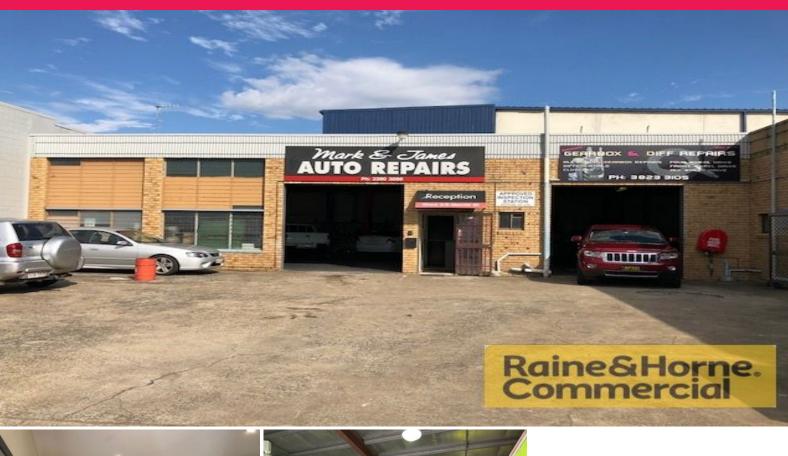

## Raine&Horne. Commercial

3/9 Merritt Street, Capalaba QLD 4157

## 162sqm Affordable Industrial Workshop/Warehouse

This industrial workshop is located in the heart of Capalaba's industrial precinct. Features include:

- \* 10sqm (approx.) reception/office
- \* 152sqm (approx.) open plan workshop/warehouse
- \* Three phase power
- \* Straight access to roller door
- \* Plenty of onsite parking
- \* Good level truck access
- \* Own amenities kitchenette & toilet
- \* Outgoings included in rent
- \* Pricing exclusive of GST

Industrial FOR LEASE

162sqm

Raine&Horne. Commercial

**Colin Tucker** 

0411 534 023

colin@RnHcommercial.com.au