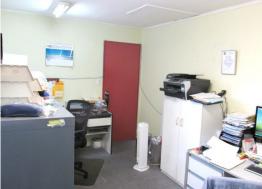

### 215sqm\* FUNCTIONAL HEMMANT WAREHOUSE

- This warehouse / workshop tenancy is half of a free-stander on busy Aquarium Avenue, functional, practical and suitable for many uses  $\frac{1}{2} \left( \frac{1}{2} \right) = \frac{1}{2} \left( \frac{1}{2} \right) \left( \frac{1}{2} \right)$
- $191 \text{m2}^{\star}$  warehouse with container height roller door, whirly birds and three phase power
- 24m2\* office area consisting of two rooms
- Self contained bathroom amenities, multiple snack bars within walking distance
- Shared 370sqm\* concrete front yard area, fully fenced secure yard
- Close to the Gateway Motorway, Port of Brisbane and Brisbane Airport
- Low outgoings (no body corporate!)
- Available from 1st November 2018 call for an inspection today!!
- Lease Price: \$32,250pa + Outgoings + GST (\*approx)