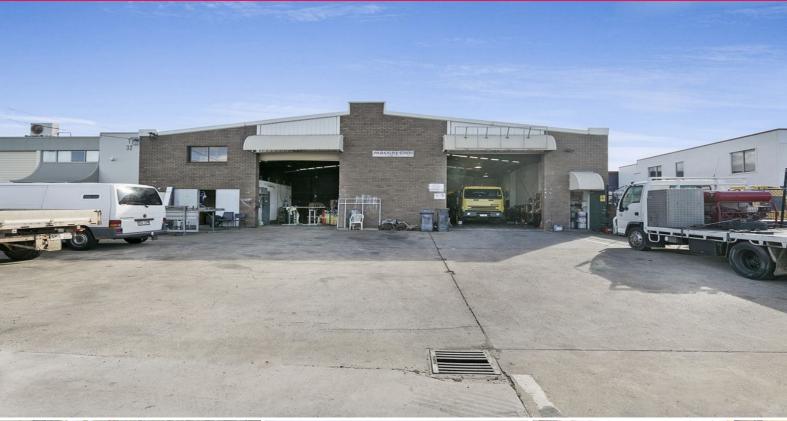

### 215sqm\* FUNCTIONAL HEMMANT WAREHOUSE

- This warehouse / workshop tenancy is half of a free-stander on busy Aquarium Avenue, functional, practical and suitable for many uses  $\frac{1}{2} \left( \frac{1}{2} \right) = \frac{1}{2} \left( \frac{1}{2} \right) \left( \frac{1}{2} \right)$
- $191 \text{m2}^{\star}$  warehouse with container height roller door, whirly birds and three phase power
- 24m2\* office area consisting of two rooms
- Self contained bathroom amenities, multiple snack bars within walking distance
- Shared 370sqm\* concrete front yard area, fully fenced secure yard
- Close to the Gateway Motorway, Port of Brisbane and Brisbane Airport
- Low outgoings (no body corporate!)
- Available from 1st November 2018 call for an inspection today!!
- Lease Price: \$32,250pa + Outgoings + GST (\*approx)