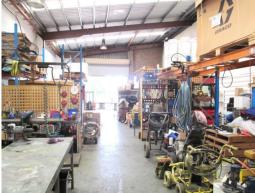

### 215sqm\* FUNCTIONAL HEMMANT WAREHOUSE

- This warehouse / workshop tenancy is half of a free-stander on busy Aquarium Avenue, functional, practical and suitable for many uses  $\frac{1}{2} \left( \frac{1}{2} \right) = \frac{1}{2} \left( \frac{1}{2} \right) \left( \frac{1}{2} \right)$
- $191 \text{m2}^{\star}$  warehouse with container height roller door, whirly birds and three phase power
- 24m2\* office area consisting of two rooms
- Self contained bathroom amenities, multiple snack bars within walking distance
- Shared 370sqm\* concrete front yard area, fully fenced secure yard
- Close to the Gateway Motorway, Port of Brisbane and Brisbane Airport
- Low outgoings (no body corporate!)
- Available from 1st November 2018 call for an inspection today!!
- Lease Price: \$32,250pa + Outgoings + GST (\*approx)