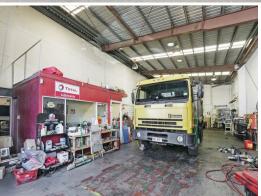

### 215sqm\* FUNCTIONAL HEMMANT WAREHOUSE

- This warehouse / workshop tenancy is half of a free-stander on busy Aquarium Avenue, functional, practical and suitable for many uses  $\frac{1}{2} \left( \frac{1}{2} \right) = \frac{1}{2} \left( \frac{1}{2} \right) \left( \frac{1}{2} \right)$
- $191 \text{m2}^{\star}$  warehouse with container height roller door, whirly birds and three phase power
- 24m2\* office area consisting of two rooms
- Self contained bathroom amenities, multiple snack bars within walking distance
- Shared 370sqm\* concrete front yard area, fully fenced secure yard
- Close to the Gateway Motorway, Port of Brisbane and Brisbane Airport
- Low outgoings (no body corporate!)
- Available from 1st November 2018 call for an inspection today!!
- Lease Price: \$32,250pa + Outgoings + GST (\*approx)