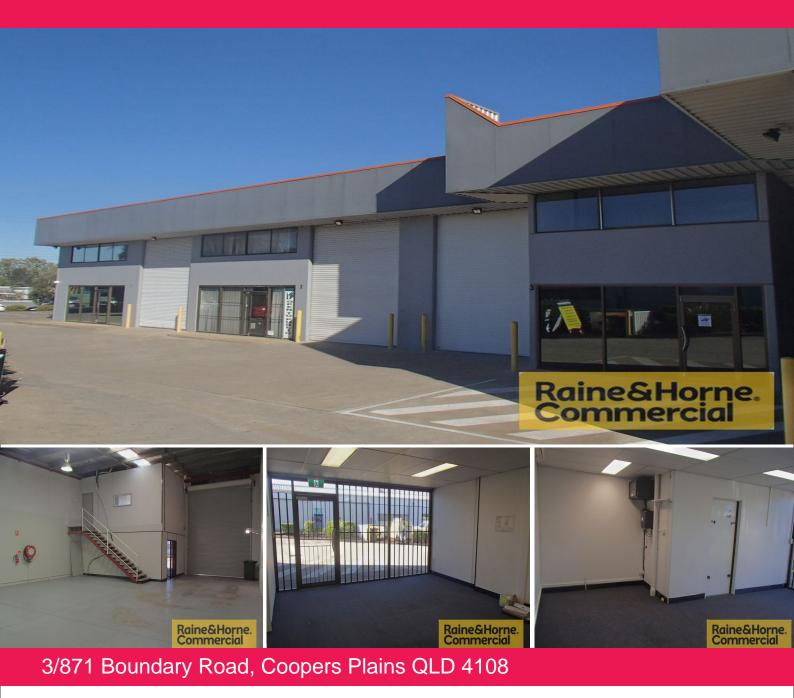

## Modern, Secure & Great Location ? Ready to Go!

- \* Immaculate 206sqm modern concrete tilt panel Unit in excellent location
- \* Close proximity to Coopers Plains train station & public transport
- \* 144sqm of insulated warehouse with ventilation whirly birds
- \* Great internal height with up to 6.3m under roof
- $^{\ast}$  Access via a single 3.6m wide container height roller door
- \* 62sqm of air-conditioned office/showroom over two levels
- \* Separate male & female amenities with kitchenette
- \* Drive through ability from Boundary Rd to Selhurst St
- \* Complex has been repainted offering fresh and modern look
- \* 5 exclusive use car spaces allocated to the unit
- \* Ideal for a new business, small factory or storage shed
- \* Available now