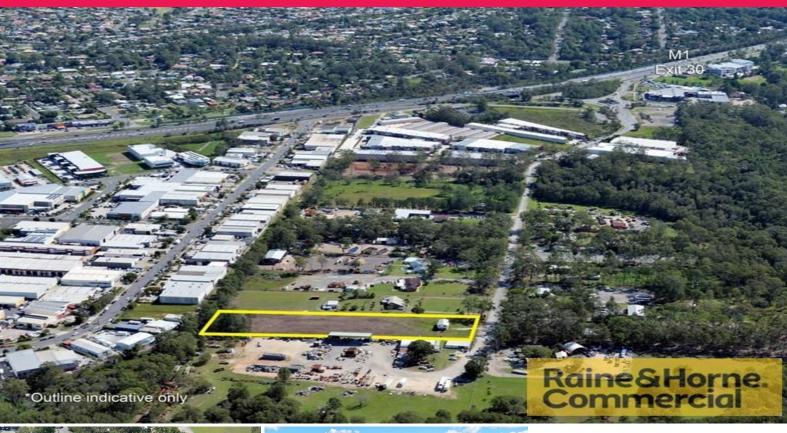

## **Large Yard Space**

Applications to Lease are now being taken for this large yard with site office in the popular Loganholme area.

Features include:

- \* Flood free
- \* High yielding ratio of usable land
- \* House which could be used for a caretaker or site office
- \* 10,100sqm of land
- \* Relatively flat
- \* Mixture of gravel base and soil

This property would suit a number of users who need room for large machines or equipment but remain close to the M1

Outgoings: Paid by Tena

Land

FOR LEASE

Raine&Horne. Commercial