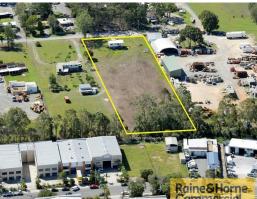

## **Large Yard Space**

Applications to Lease are now being taken for this large yard with site office in the popular Loganholme area.

Features include:

- \* Flood free
- \* High yielding ratio of usable land
- \* House which could be used for a caretaker or site office
- \* 10,100sqm of land
- \* Relatively flat
- \* Mixture of gravel base and soil

This property would suit a number of users who need room for large machines or equipment but remain close to the M1

Outgoings: Paid by Tena

Land

FOR LEASE

Raine&Horne. Commercial