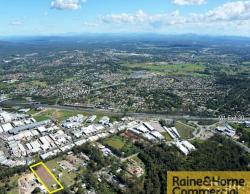

## **Large Yard Space**

Applications to Lease are now being taken for this large yard with site office in the popular Loganholme area.

Features include:

- \* Flood free
- \* High yielding ratio of usable land
- \* House which could be used for a caretaker or site office
- \* 10,100sqm of land
- \* Relatively flat
- \* Mixture of gravel base and soil

This property would suit a number of users who need room for large machines or equipment but remain close to the M1

Outgoings: Paid by Tena

Land

FOR LEASE

Raine&Horne. Commercial