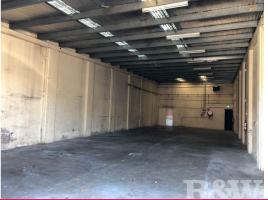

## **BUDGET RENTAL - SHORT TERM LEASE CONSIDERED**

- Available now
- Approx. area 300 m2 warehouse area with roller door access
- Fully open plan warehouse area and part office space
- Toilet and kitchenette amenities
- Ideal for storage use and many other occupants (STCA)
- 2 car spaces on site
- Sought after industrial estate within close proximity to Marrickville Metro
- Close to all transport

For all additional information and to arrange an inspection please contact the agent.

Industrial

FOR LEASE

300sqm

Richardson&Wrench
Parramatta