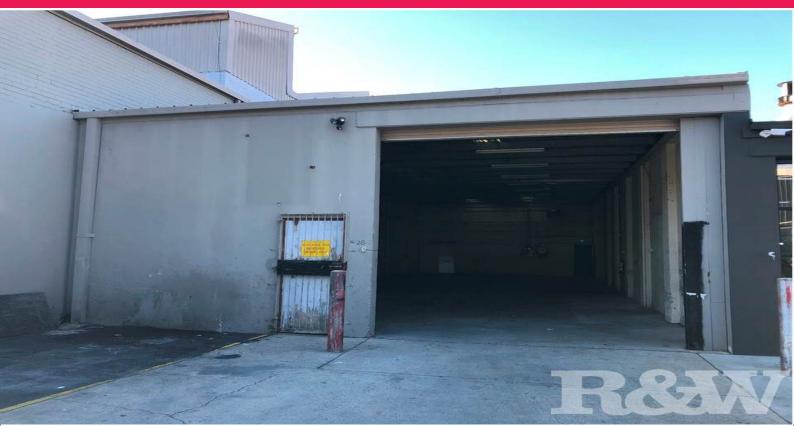

## **BUDGET RENTAL - SHORT TERM LEASE CONSIDERED**

- Available now
- Approx. area 300 m2 warehouse area with roller door access
- Fully open plan warehouse area and part office space
- Toilet and kitchenette amenities
- Ideal for storage use and many other occupants (STCA)
- 2 car spaces on site
- Sought after industrial estate within close proximity to Marrickville Metro
- Close to all transport

For all additional information and to arrange an inspection please contact the agent.

Industrial

FOR LEASE

300sqm

Richardson&Wrench
Parramatta