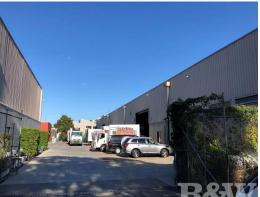

## **BUDGET RENTAL - SHORT TERM LEASE CONSIDERED**

- Available now
- Approx. area 300 m2 warehouse area with roller door access
- Fully open plan warehouse area and part office space
- Toilet and kitchenette amenities
- Ideal for storage use and many other occupants (STCA)
- 2 car spaces on site
- Sought after industrial estate within close proximity to Marrickville Metro
- Close to all transport

For all additional information and to arrange an inspection please contact the agent.

Industrial

FOR LEASE

300sqm

Richardson&Wrench
Parramatta