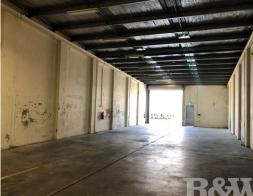

## **BUDGET RENTAL - SHORT TERM LEASE CONSIDERED**

- Available now
- Approx. area 300 m2 warehouse area with roller door access
- Fully open plan warehouse area and part office space
- Toilet and kitchenette amenities
- Ideal for storage use and many other occupants (STCA)
- 2 car spaces on site
- Sought after industrial estate within close proximity to Marrickville Metro
- Close to all transport

For all additional information and to arrange an inspection please contact the agent.

Industrial

FOR LEASE

300sqm

Richardson&Wrench
Parramatta