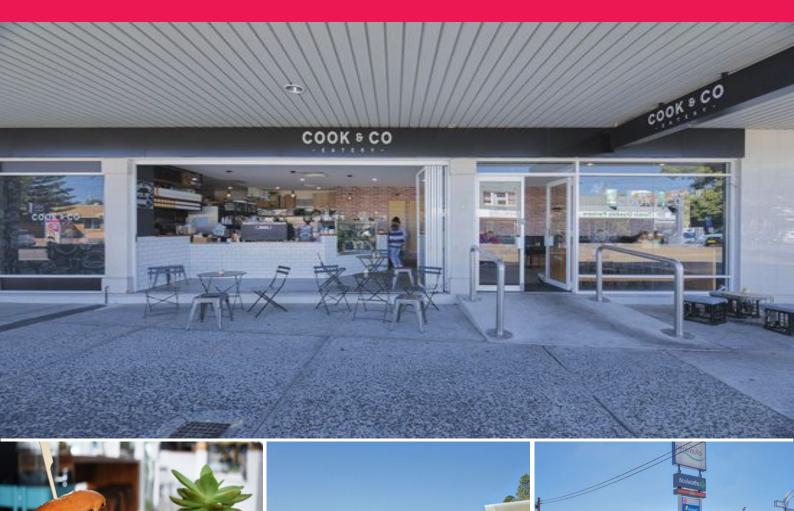

## DA APPROVED RETAIL FOOD OUTLET - PENINSULA PLAZA

Exciting new retail opportunity within the Peninsula Plaza Shopping Centre.

- + 71.3sqm (approx.) retail space
- + DA approved food outlet
- + Includes kitchen exhaust and grease trap
- + 3 phase power and gas
- + Bi fold door and lighting
- + Provision for outdoor seating
- + Ideally located at the car park entrance of the plaza
- + Prime corner position offers excellent street frontage to Blackwall Road
- + Great tenancy mix within centre anchored by Woolworths
- + Large on grade parking
- + Strong destination co