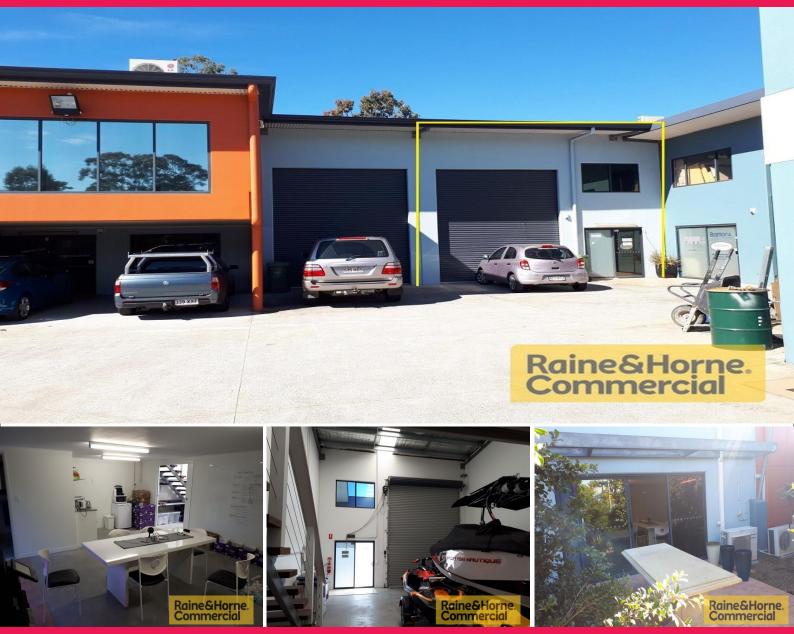

## 5/2-12 Knobel Court, Shailer Park QLD 4128

## **Surprise Package**

On offer is the rarest of opportunities to purchase an office /warehouse under  $300 \mbox{K}.$ 

This corner unit will not disappoint the small business owner with many value added features.

Features include:

- \* First floor additional mezzanine open plan office approx. 40sqm
- \* Ground floor kitchen and lunchroom
- \* Breakout garden area
- \* Clear span warehouse with electric roller door
- \* Direct and easy back into the warehouse
- \* Plentiful centre parking
- \* Short term income from current tenant