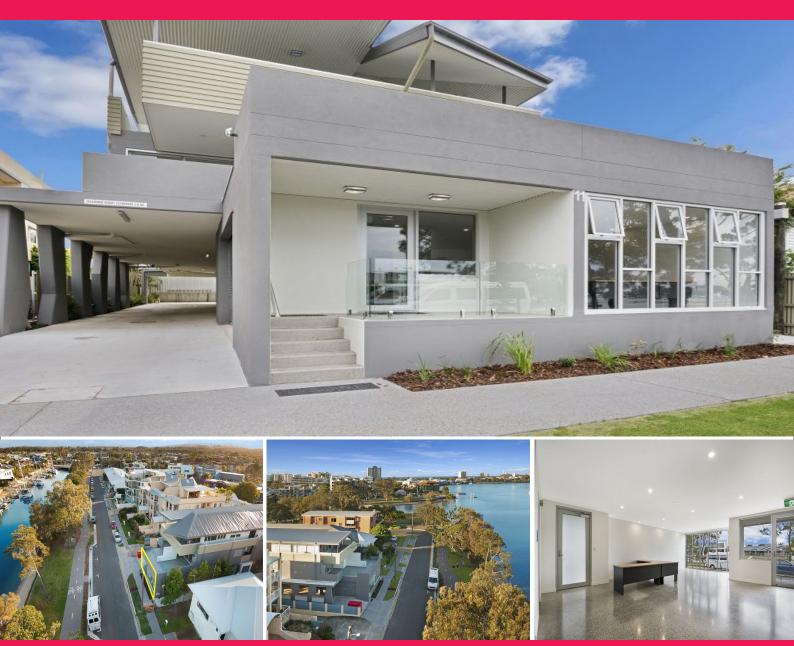

## 4/11 Bindaree Crescent, Mooloolaba QLD 4557

## Boutique Medical/Office Space ?On the Water? | For Sale

## - 79m2

- Professional office suite for sale
- Approved medical, office & retail use
- Situated just off Brisbane Road, overlooking the water
- Disabled access & handicapped toilet
- Natural light with beautiful polished concrete
- Available for occupation at the end of October
- No GST applicable on sale if purchased before end of October

Contact exclusive marketing agents today to arrange your inspection!

79sqm