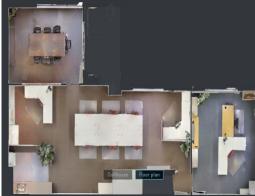

## 190m2 Corporate, Stylish Office / Showroom Unit MURARRIE

Phone enquiries - please quote property ID 20105.

FOR LEASE this 190/sqm corporate office/warehouse tenancy located in the 'Gateway Central' complex of Murarrie. Murarrie offers Brisbane's most strategically located and highly sought after industrial/commercial precincts adjacent to the Gateway Motorway, and close to the Port of Bris. & Description of the Brisbane CBD.