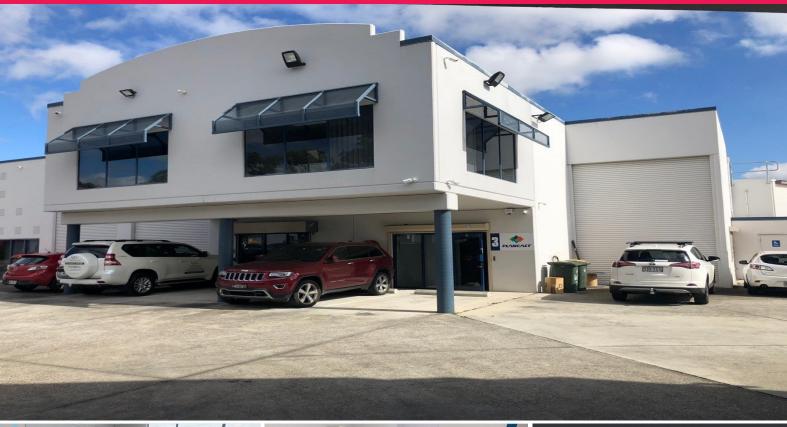

## 190m2 Corporate, Stylish Office / Showroom Unit MURARRIE

Phone enquiries - please quote property ID 20105.

FOR LEASE this 190/sqm corporate office/warehouse tenancy located in the 'Gateway Central' complex of Murarrie. Murarrie offers Brisbane's most strategically located and highly sought after industrial/commercial precincts adjacent to the Gateway Motorway, and close to the Port of Bris. & Description of the Brisbane CBD.

'Murarrie Business Park' is in a well exposed and elevated position on the corner of Lytton Rd and Creek Rd. 'Gateway Central' (the complex the unit resides in) in on Palmer Place which is a large cul-d